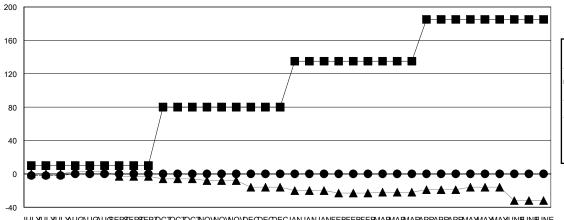

# **LOCATION NETHERLANDS**

 $\mathsf{GMT}\;\mathsf{CA}\;4$ 

|                       |                  | Clubs               |                            |                             |                       |                    | Members                    |                              |                             |
|-----------------------|------------------|---------------------|----------------------------|-----------------------------|-----------------------|--------------------|----------------------------|------------------------------|-----------------------------|
| RESULTS FOR 2014-2015 |                  |                     |                            |                             | RESULTS FOR 2014-2015 |                    |                            |                              |                             |
| QUARTER               | NEW CLUB<br>GOAL | ACTUAL NEW<br>CLUBS | ACTUAL<br>DROPPED<br>CLUBS | ACTUAL NET<br>GAIN/<br>LOSS | QUARTER               | NEW MEMBER<br>GOAL | ACTUAL TOTAL MEMBERS ADDED | ACTUAL<br>DROPPED<br>MEMBERS | ACTUAL NET<br>GAIN/<br>LOSS |
| JULY/AUG/SEPT         | 0                | 0                   | 0                          | 0                           | JULY/AUG/SEPT         | 30                 | 12                         | 18                           | -6                          |
| OCT/NOV/DEC           | 6                | 0                   | 0                          | 0                           | OCT/NOV/DEC           | 210                | 0                          | 0                            | 0                           |
| JAN/FEB/MAR           | 6                | 0                   | 0                          | 0                           | JAN/FEB/MAR           | 165                | 0                          | 0                            | 0                           |
| APR/MAY/JUNE          | 6                | 0                   | 0                          | 0                           | APR/MAY/JUNE          | 150                | 0                          | 0                            | 0                           |

#### GOALS AND ACTUAL MEMBERS CUMULATIVE

|      | CURRENT YEAR GOALS FOR N | EW |
|------|--------------------------|----|
| МЕМВ | ERS                      |    |

CURRENT YEAR ACTUAL MEMBERS

- LAST YEAR ACTUAL MEMBERS

JULYULYULYULAUGAUGAUGSEPSEPSEPDCTOCTOCTOCTOOMOWOODECDECJANJANJANFEBFEBFEBMARMARMARAPRAPRAPRAPRAMAYMAYUNÆJNÆJNE

| DROPPED CLUBS: 0                |             | 3 CLUBS OF 76 ADDED 1 OR MORE<br>NEW MEMBERS | GENDER DISTRIBUTION  MALE 1,807 (87.63%) |              |         |
|---------------------------------|-------------|----------------------------------------------|------------------------------------------|--------------|---------|
| DROPPED MEMBERS                 |             |                                              | FEMALE                                   | 255 (12.37%) |         |
| DECEASED  CLUB CANCELLED  OTHER | 0<br>0<br>6 | CLICK HERE FOR HEALTH ASSESSMENT DATA        | FAMILY UNIT MEMBERS HEAD OF HOUSEHOLD    |              | 10<br>5 |
| TOTAL                           | 6           |                                              | NON-HEAD OF HOUSEHOL                     | D            | 5       |