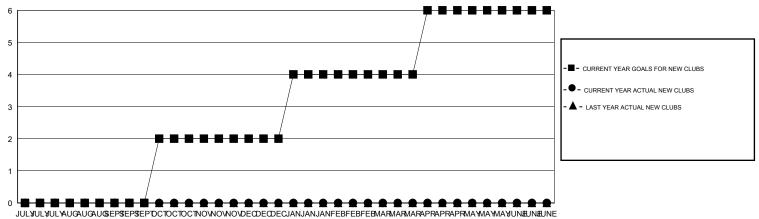

# **LOCATION NETHERLANDS**

 $\mathsf{GMT}\;\mathsf{CA}\;4$ 

|                       |                  | Clubs               |                            |                             |                       |                    | Members                    |                              |                             |
|-----------------------|------------------|---------------------|----------------------------|-----------------------------|-----------------------|--------------------|----------------------------|------------------------------|-----------------------------|
| RESULTS FOR 2014-2015 |                  |                     |                            |                             | RESULTS FOR 2014-2015 |                    |                            |                              |                             |
| QUARTER               | NEW CLUB<br>GOAL | ACTUAL NEW<br>CLUBS | ACTUAL<br>DROPPED<br>CLUBS | ACTUAL NET<br>GAIN/<br>LOSS | QUARTER               | NEW MEMBER<br>GOAL | ACTUAL TOTAL MEMBERS ADDED | ACTUAL<br>DROPPED<br>MEMBERS | ACTUAL NET<br>GAIN/<br>LOSS |
| JULY/AUG/SEPT         | 0                | 0                   | 0                          | 0                           | JULY/AUG/SEPT         | 30                 | 12                         | 18                           | -6                          |
| OCT/NOV/DEC           | 6                | 0                   | 0                          | 0                           | OCT/NOV/DEC           | 210                | 0                          | 0                            | 0                           |
| JAN/FEB/MAR           | 6                | 0                   | 0                          | 0                           | JAN/FEB/MAR           | 165                | 0                          | 0                            | 0                           |
| APR/MAY/JUNE          | 6                | 0                   | 0                          | 0                           | APR/MAY/JUNE          | 150                | 0                          | 0                            | 0                           |

### GOALS AND ACTUAL NEW CLUBS CUMULATIVE